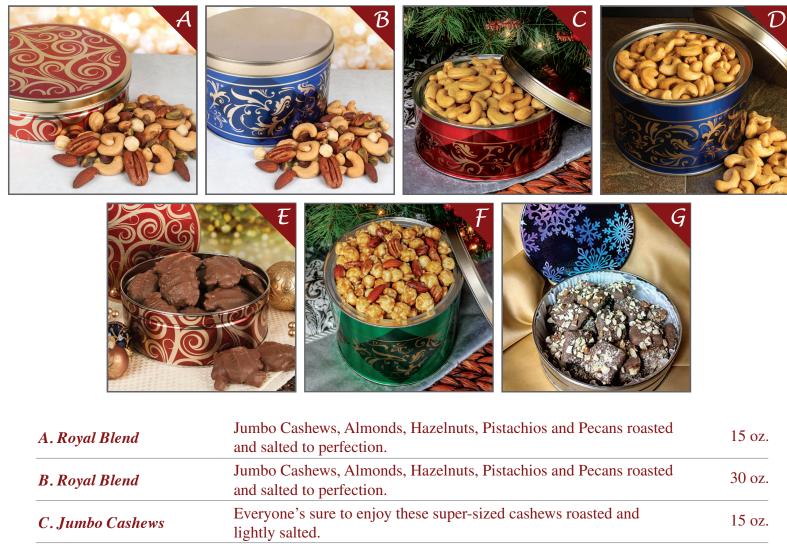

|                             | and safed to perfection.                                                                                                    |        |  |
|-----------------------------|-----------------------------------------------------------------------------------------------------------------------------|--------|--|
| C. Jumbo Cashews            | Everyone's sure to enjoy these super-sized cashews roasted and lightly salted.                                              |        |  |
| D. Jumbo Cashews            | Everyone's sure to enjoy these super-sized cashews roasted and lightly salted.                                              | 30 oz. |  |
| E. Chocolate Pecan Clusters | A delightful combination of fresh-roasted pecans in a creamy caramel,<br>dipped in smooth milk chocolate for a tasty treat. | 23 oz. |  |
| F. Classic Crunch           | Popcorn, Almonds and Pecans generously coated with caramel.                                                                 | 20 oz. |  |
| G. Butter Almond Toffee     | Milk chocolate covered butter almond pieces.                                                                                | 16 oz. |  |
|                             |                                                                                                                             |        |  |